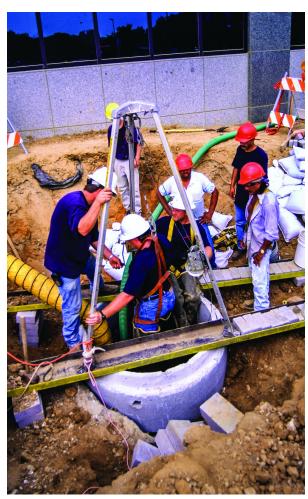

## **Rescue Equipment**

When entering into a confined space the team must be equipped and trained to preform "self rescue" This includes the use a vertical retrieval system (Tripod / Davit system) with rescue winch and full body harness for vertical retrieval. For horizontal retrieval a life line may be used to rescue individuals from a confined space. When entering into a permit required confined space all employee must be in a full body harness unless other means of rescue has be put into place. A four gas meter should always be used to test the atmosphere prior to entry and while individuals are in the space. Below are some examples of confined space rescue equipment.