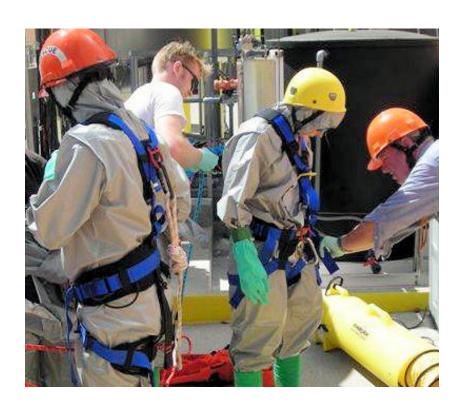

## **Rescue Equipment**

When entering into a confined space the team must be equipped and trained to preform "self rescue" This includes the use a vertical retrieval system (Tripod / Davit system) with rescue winch and full body harness for vertical retrieval. For horizontal retrieval a life line may be used to rescue individuals from a confined space. When entering into a permit required confined space all employee must be in a full body harness unless other means of rescue has be put into place. A four gas meter should always be used to test the atmosphere prior to entry and while individuals are in the space. Below are some examples of confined space rescue equipment.